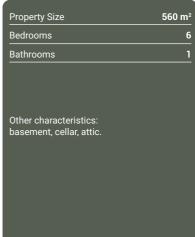

The main part comprises a hallway facing a stone staircase, a spacious kitchen, a sitting rooms; on this floor level the original venetian style flooring has been very well preserved. In the basement floor a very spacious cellar. In the mezanine floor level two bedrooms and a bathroom. First floor: two spacious bedrooms. Second floor: two more bedrooms. All bedrooms have the original cotto tiles. The roof on this part is ok, and can be maintained. The left wing comprises a very spacious stable room, partly with amazing vaults. Upstairs from here a very spacious hayloft with completely rebuilt roof. The right wing (the former maid's house) consists of a smaller unit, completely to restore, in bad conditions.