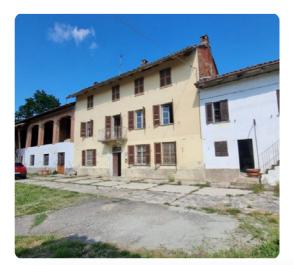

# REF 447 Amazing and very spacious "Casale" with extensive grounds

#### More infos

A stunning property set on the hillside called Gabella, in a very convenient location between Nizza Monferrato, Rocchetta Tanaro and Mombercelli.

The property spreads on three floor levels, and is immersed in 1,8 hectars land around, partly lawns in front of the house, partly woodland with truffle trees.

The property is semidetached and is composed of two adjoining units, the main house and the maid's accommodation. Please note that the maid's accommodation - since smaller and in bad conditions - could be worth demolishing in order to make the main part completely detached.

The main part comprises a hallway facing a stone staircase, a spacious kitchen, a sitting rooms; on this floor level the original venetian style flooring has been very well preserved. In the basement floor a very spacious cellar. In the mezanine floor level two bedrooms and a bathroom. First floor: two spacious bedrooms. Second floor: two more bedrooms. All bedrooms have the original cotto tiles. The roof on this part is ok, and can be maintained. The left wing comprises a very spacious stable room, partly with amazing vaults. Upstairs from here a very spacious hayloft with completely rebuilt roof. The right wing (the former maid's house) consists of a smaller unit, completely to restore, in bad conditions.