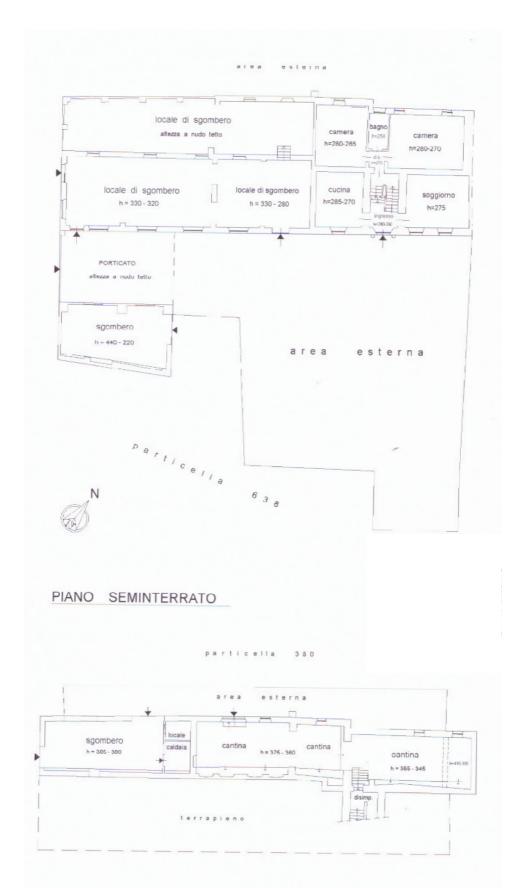

th amazing vaults. Upstairs from here a very spacious hayloft with completely rebuilt roof. The right wing (the former maid's house) consists of a smaller unit, completely to restore, in bad conditions.

The ground in front and on the left is pretty flat, partly lawns, on the rear side there is a truffle reserve

Property cost

**€ 190.000** 

Agent commission

3% plus VAT





+39 3283792917

info@verdeabitare.it

## Cadastral map and floor plan

Address:

14040 Belveglio AT





+39 3283792917

info@verdeabitare.it

### Cadastral map and floor plan

Address:

14040 Belveglio AT





+39 3283792917

info@verdeabitare.it

### Cadastral map and floor plan

Address:

14040 Belveglio AT





+39 3283792917

info@verdeabitare.it

### Cadastral map and floor plan

Address:

14040 Belveglio AT