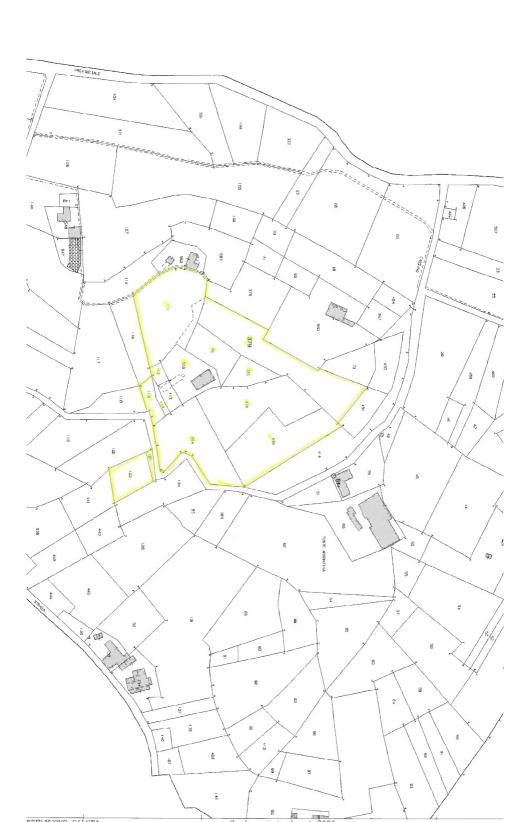

# Cadastral map and floor plan

Address:

14040 Castelnuovo Calcea AT

Latitude and Longitude: 44.797307301247585, 8.297080617791204

+39 3283792917

info@verdeabitare.it

## Cadastral map and floor plan

Address:

14049 Nizza Monferrato AT

Latitude and Longitude: 44.766598 | 8.2834687

+39 3283792917

info@verdeabitare.it

### Cadastral map and floor plan

Address:

14049 Nizza Monferrato AT

Latitude and Longitude: 44.766598 | 8.2834687