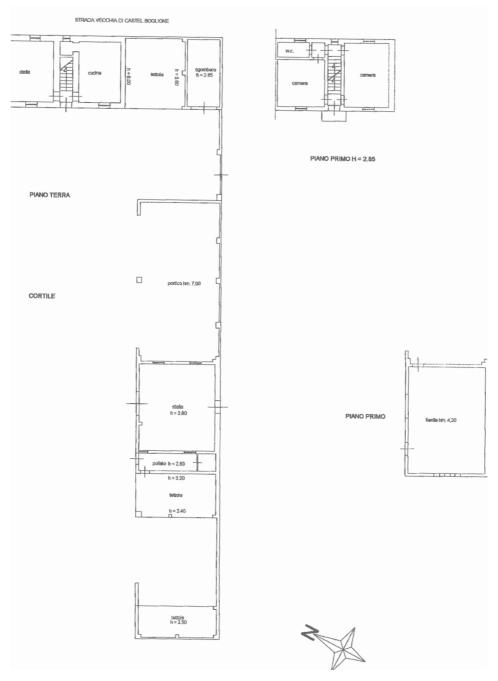

# Cadastral map and floor plan

Address:

14040 Castelnuovo Calcea AT

Latitude and Longitude: 44.797307301247585, 8.297080617791204

+39 3283792917

info@verdeabitare.it

## Cadastral map and floor plan

Address:

14049 Nizza Monferrato AT

Latitude and Longitude: 44.766598 | 8.2834687

+39 3283792917

info@verdeabitare.it

### Cadastral map and floor plan

Address:

14049 Nizza Monferrato AT

Latitude and Longitude: 44.766598 | 8.2834687