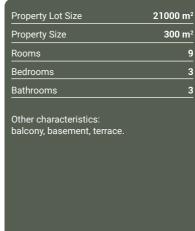

#### More infos

A vineyard and hazelnut farm set in a very panoramic location, on a hilltop, immersed in around 21,000 sqmt well tended vineyard and hazelnut garden, and with a private drive that leads to the property.

The estate is composed of a main house that comprises 3 apartments, a panoramic terrace, a porch for "al fresco" dining, plus a utility and boiler rooms. The heating system is modern and performing, equipped with radiators and a modern pellet boiler and solar panels, and triple glazed windows throughout.

There is an additional spacious two-storey outbuilding, that comprises in the basement a spacious tractor garage, while ground floor is a carport for 3 cars, plus a lovely summer kitchen with bbg corner