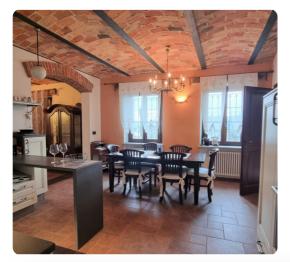

# REF 424 A winefarm in a panoramic location, with private drive

#### More infos

A vineyard and hazelnut farm set in a very panoramic location, on a hilltop, immersed in around 21,000 sqmt well tended vineyard and hazelnut garden, and with a private drive that leads to the property.

The estate is composed of a main house that comprises 3 apartments, a panoramic terrace, a porch for "al fresco" dining, plus a utility and boiler rooms. The heating system is modern and performing, equipped with radiators and a modern pellet boiler and solar panels, and triple glazed windows throughout.