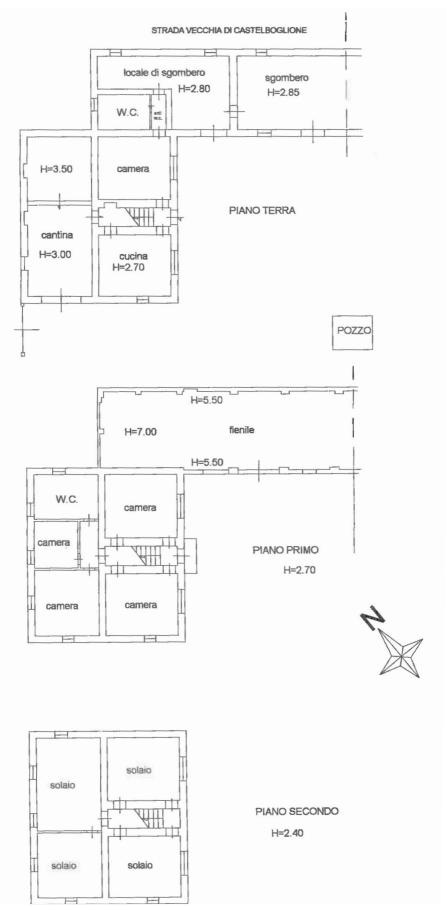

# Cadastral map and floor plan

Address:

14040 Castelnuovo Calcea AT

Latitude and Longitude: 44.797307301247585, 8.297080617791204

+39 3283792917

info@verdeabitare.it